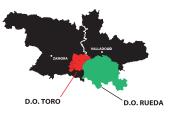

Bright and clear. Great intensity and freshness. Delicate nose with white flower aromas balanced with vanilla and bread notes. Round and smooth on the palate but with great balance. Juicy apple, pear and light tangerine. Some hints of dried fruits from the ageing on lees.



Aperitif with cured or semi-cured cheeses. Seafood dishes: Grilled squid and squid, Lobster in butter sauce, Sea rice, Vegetarian rice with mushrooms and asparagus. Asian-inspired dishes, BoBun, citronella and coriander chicken, prawn tempura.

## AWARDS

#### 2020

92\*\*pts Miquel Hudin 91pts James Suckling

#### 2019

92pts Decanter 91\*\*\*\*pts Guia Penin 91pts Wine Spectator

91pts James Suckling

TOP 100 Spain - Wine Spectator 92pts James Suckling

# APPELLATION

D.O. Rueda

SPAIN

TORO/RUEDA



**EUROPE**